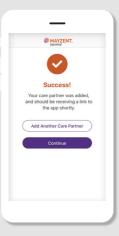

MSGo will support you through initiation of your treatment with pre-screening requirements and beyond.

Designed by healthcare experts, MSGo supports you in your treatment journey. Simply and effectively.



Support the wor



### Getting started...

Go

from

d go

1

Give your details to your neurologist

or nurse

they will use these details to sign you up for MSGo 12

Follow the instructions emailed to you

to read the terms of service and download the app 13

#### Log in

with the email you provided and create a password

If you have any questions, give the MSGo nurse team a call on

**1800 MY MSGO** 

or email via info@ms-go.com.au





14

# Add any care partners

you would like to share your progress with



15

## If you're new to MAYZENT

you'll be able to see what pre-screening tests your neurologist has requested and once booked, when and where they have been scheduled



16

# Once you're using MAYZENT

you can set up reminders and start monitoring your daily dose



For more information about MAYZENT, speak to your doctor or refer to the MAYZENT Consumer Medicines Information

### **Essential and practical tools:**





#### MSGo nurse support

Call a qualified nurse with any questions about medication or using the app effectively

The MSGo nurse will contact you to support you with booking appointments



Appointment reminders and directions on how to get there



Pre-screening check list



Daily dose reminders and monitoring



Ability for your neurologist to follow your journey whe