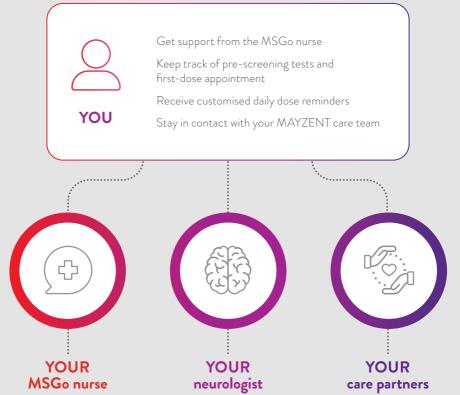

#### MSGo nurse support

Call a qualified nurse with any questions about medication or using the app effectively

The MSGo nurse will contact you to support you with booking appointments

Appointment reminders and directions on how to get there

Pre-screening check list

Daily dose reminders and monitoring

Ability for your neurologist to follow your journey when starting MAYZENT

Easy access to your neurologist's details

Share your progress with up to two care partners

### MSGo — Keeping you connected

Help you set up your MSGo app

Answer questions you have about MAYZENT

Support you with coordinating your pre-screening tests and follow-up tests Send you details for pre-screening tests

Follow your journey starting MAYZENT

Stay in contact with the MSGo team

Follow your progress starting MAYZENT

Help you keep track of daily doses

Easy access to your neurologist's details