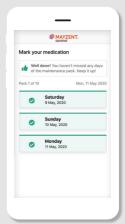

# Once you're using MAYZENT

you can set up reminders and start monitoring your daily dose

For more information about MAYZENT, speak to your doctor or refer to the MAYZENT Consumer Medicines Information

Pre-screening check list

Daily dose reminders and monitoring

Ability for your neurologist to follow your journey when starting MAYZENT

Easy access to your neurologist's details

Share your progress with up to two care partners