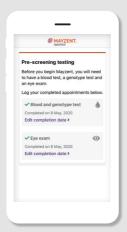

## If you're new to MAYZENT

you'll be able to see what pre-screening tests your neurologist has requested and once booked, when and where they have been scheduled

16